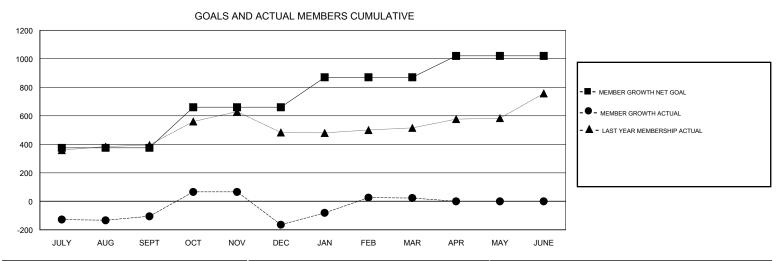

## N S SANKAR **LOCATION INDIA GMT CA** Clubs Members RESULTS FOR 2017-2018 RESULTS FOR 2017-2018 NEW CLUB GOAL NEW CLUBS DROPPED CLUBS MEMBER GROWTH NET MEMBER GROWTH DROPPED QUARTER QUARTER GOAL ACTUAL MEMBERS ACTUAL (including transfers) 5 375 405 500 JULY/AUG/SEPT JULY/AUG/SEPT 285 245 300